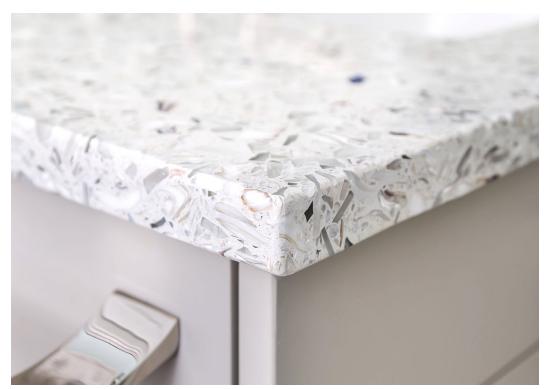

## **EACH VETRAZZO SLAB IS**

HANDCRAFTED

by 8 artisans

MADE FROM 100% RECYCLED GLASS

MADE IN THE USA

The glass and shells found in each slab are locally sourced.

# **CLASSIC COLLECTION**

Our original formula made with cement. Each slab is handcrafted by 8 artisans making them unique masterpieces that will bring you joy every single day! This collection is perfect for indoor and outdoor applications.