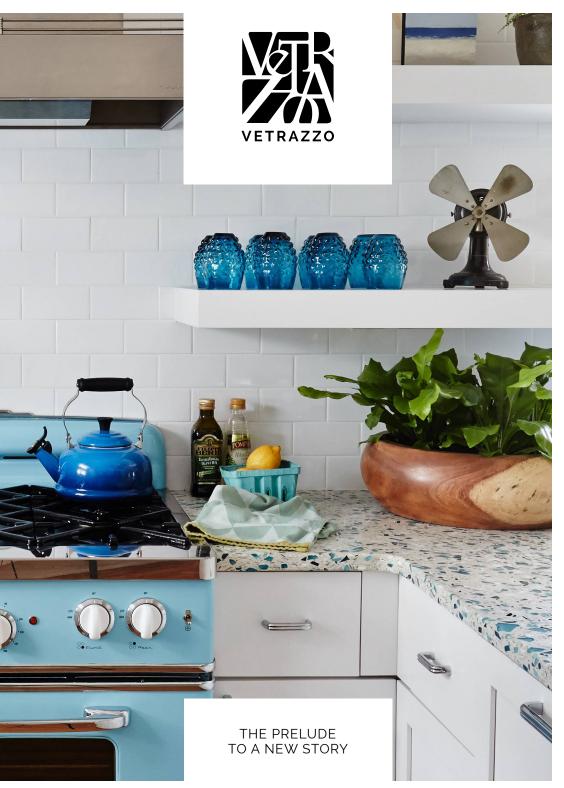

BRETAGNE BLUE AUGUST 2021

## **ABOUT US**

It all began in 1996 when a brilliant scientist from Berkeley, California invented a brand new product. He was fascinated by the properties of glass and developed an innovative mix of recycled glass that could be used to create highly durable, beautifully colored slabs.

Since then, we have introduced new colors and thousands of residential and commercial projects have been installed both in North America and overseas! Vetrazzo is now handcrafted in Tate, GA.

## **EACH VETRAZZO SLAB IS**



HANDCRAFTED

by 8 artisans



MADE FROM 100% RECYCLED GLASS



MADE IN THE USA

The glass and shells found in each slab are locally sourced.

# VETRAZZO HAS ALWAYS BEEN AN ECO-FRIENDLY AND LOCALLY SOURCED PRODUCT.

Back when "green" was still just a color a