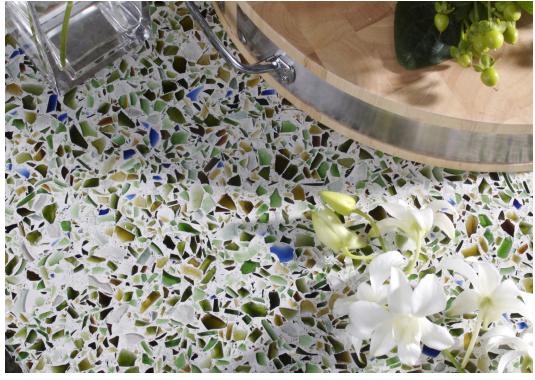

Glass for Vetrazzo mixes is sourced from all types of surprising materials such as:

- Old traffic lights
- Skyscrapers

Jars

- · Beer & wine bottles
- Windshields
- Stained glass

# **CLASSIC COLLECTION**

Our original formula made with cement. Each slab is handcrafted by 8 artisans making them unique masterpieces that will bring you joy every single day! This collection is perfect for indoor and outdoor applications.